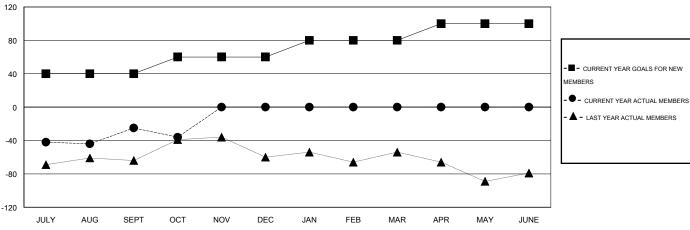

### GOALS AND ACTUAL MEMBERS CUMULATIVE

17 CLUBS OF 45 ADDED 1 OR MORE

| Y JUNE             |              |     |
|--------------------|--------------|-----|
| GENDER DISTRIBUT   | <u> </u>     |     |
| MALE               | 710 (59.17%) |     |
| FEMALE             | 490 (40.83%) |     |
|                    |              |     |
| AMILY UNIT MEMBERS |              | 160 |